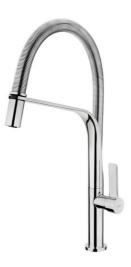

## FO 999 Professional kitchen tap mixer with flexible spring

Anti-scale aerator

Pull Down Shower

Swivel spout

**DESCRIPTION** 

Professional kitchen tap mixer with flexible spring

**COLOURS** 

**REFERENCE** 

## **FEATURES**

Professional kitchen tap
Swivel and flexible spout
Anti-scale aerator
Pull-down shower 1 function: aerated spray
High resistant flexible spring
Stainless steel flexible hose
Cartridge with ceramic discs of high resistance
Highly precise temperature control
Greater handling sensitivity with smoother movements
3/8" flexible inlet pipes

## **DIMENSIONS**

Product height (mm): 486 Product width (mm): Product depth (mm): Product length (mm): Net weight (Kg): 2,45