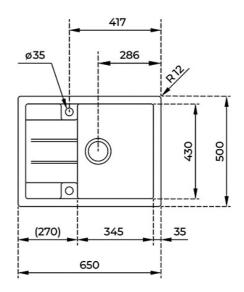

## **DIMENSIONS**

Product height (mm): Product width (mm): 500 Product depth (mm): 200 Product length (mm): 650 Net weight (Kg): 11,77

## **TECHNICAL DETAILS**

MAIN BOWL Main Bowl Length (mm): 345

Main Bowl Width (mm): 430 Main Bowl Depth (mm): 200

OTHER FEATURES Material: Tegranite+

Type of installation: Inset Number of tap holes: Pre-Drilled

Valve hole type:  $3\frac{1}{2}$ "
Overflow hole: Round

Sink Bowl / Top thickness (mm): 10/7

OTHERS Base unit (cm): 45

SINK LAY OUT

Number of bowls: 1

Number of drainers: 1

Drainer position: Reversible

ACCESSORIES Installation clips: Yes