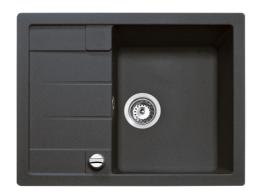

## Astral 45 B-TG 1B 1D Inset Tegranite sink with one bowl and one drainer

200mm depth Colour Intensity

Easy Clean

Food safe

High resistance

**DESCRIPTION** 

Inset Tegranite sink with one bowl and one drainer

## **FEATURES**

Tegranite+ sink
One bowl and one drainer
Inset installation
3½" automatic basket waste
200 mm deep bowl
45 cm base unit