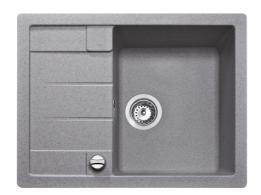

## Astral 45 B-TG 1B 1D Inset Tegranite sink with one bowl and one drainer

200mm depth Colour Intensity

Easy Clean

Food safe

High resistance

**DESCRIPTION** 

Inset Tegranite sink with one bowl and one drainer

## **FEATURES**

Tegranite+ sink
One bowl and one drainer
Inset installation
3½" automatic basket waste
200 mm deep bowl
45 cm base unit