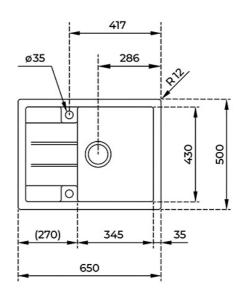

## **DIMENSIONS**

Product height (mm): Product width (mm): 500 Product depth (mm): 200 Product length (mm): 650 Net weight (Kg): 11,77

## **TECHNICAL DETAILS**

MAIN BOWL Main Bowl Length (mm): 345

Main Bowl Width (mm): 430 Main Bowl Depth (mm): 200

OTHER FEATURES Material: Tegranite+

Type of installation: Inset
Number of tap holes: Pre-Drilled

Valve hole type:  $3\frac{1}{2}$ "
Overflow hole: Round

Sink Bowl / Top thickness (mm): 10/7

OTHERS Base unit (cm): 45

SINK LAY OUT

Number of bowls: 1

Number of drainers: 1

Drainer position: Reversible

ACCESSORIES Installation clips: Yes