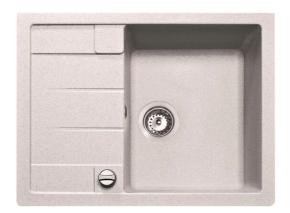

## Astral 45 B-TG 1B 1D Inset Tegranite sink with one bowl and one drainer

200mm depth Colour Intensity

Easy Clean

Food safe

High resistance

**DESCRIPTION** 

Inset Tegranite sink with one bowl and one drainer

## **FEATURES**

Tegranite+ sink
One bowl and one drainer
Inset installation
3½" automatic basket waste
200 mm deep bowl
45 cm base unit