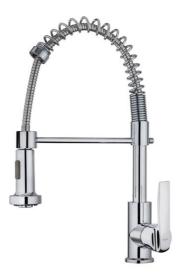

## IN 939 Professional kitchen tap mixer with flexible spring

High Resistance

Pull Down Shower

Swivel spout

Easy installation

**DESCRIPTION** 

Professional kitchen tap mixer with flexible spring

**COLOURS** 

## **FEATURES**

Professional kitchen tap
Swivel and flexible spout
Anti-scale aerator
Pull-down shower 2 functions: normal & shower spray
High resistant flexible spring
Stainless steel flexible hose
35 mm cartridge
Cartridge with ceramic discs of high resistance
Highly precise temperature control
Greater handling sensitivity with smoother movements
Easy-Quick fixation system
3/8" certified flexible inlet pipes