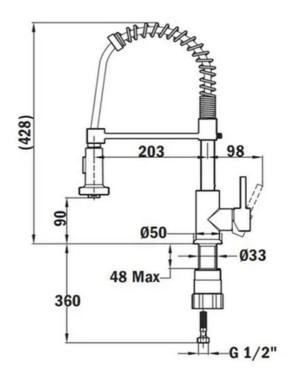

## **DIMENSIONS**

Product height (mm): 428 Product width (mm): Product depth (mm): Product length (mm): Net weight (Kg): 1,67