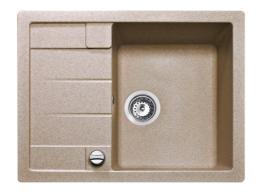

## Astral 45 B-TG 1B 1D Inset sink with one bowl and one drainer

200mm depth Colour Intensity

Easy Clean

Food safe

High resistance

**DESCRIPTION** 

Inset sink with one bowl and one drainer

**COLOURS** 

## **FEATURES**

Tegranite+ sink
One bowl and one drainer
Inset installation
3½" automatic basket waste
200 mm deep bowl
45 cm base unit