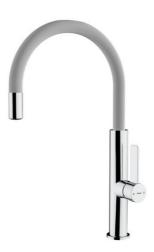

## FOT 995 Single lever Kitchen Tap with aerator integrated in the spout

Saving Water

Anti-Scale Aerator

Easy\_Quick

**DESCRIPTION** 

Single lever Kitchen Tap with aerator integrated in the spout

**LIFE STYLE** 

## **FEATURES**

High spout kitchen tap
Swivel spout
Anti-scale aerator
Cartridge with ceramic discs of high resistance
Highly precise temperature control
Greater handling sensitivity with smoother movements
Easy-Quick fixation system
3/8" - 1/2" flexible inlet pipes