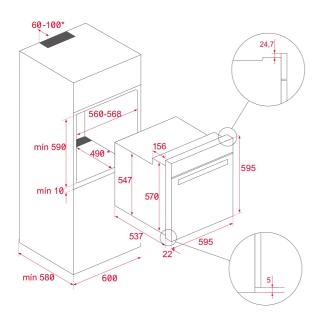

#### **DIMENSIONS**

Product height (mm): 595 Product width (mm): 595 Product depth (mm): 537+22 Product length (mm): Net weight (Kg): 24