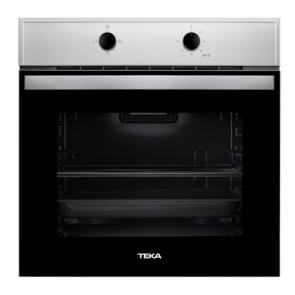

# HBB 435 SS Conventional oven with 3 cooking functions

### **FEATURES**

Conventional oven
3 cooking functions
Mechanical control knobs
Chrome supports with 5 cooking levels
Removable double glazed door
Anti-tip deep tray
Capacity (gross/net): 75 / 72 litres