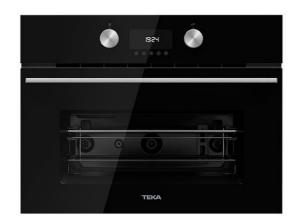

### MAESTRO MLC 8440

Urban Colors Edition Compact Built-in Microwave + Grill in 45cm with 3 Cooking functions

Defrost By

Defrost By Weight

44L

### **FEATURES**

Urban Colors Edition
Microwave + Grill
3 cooking functions
5 power levels + 1000 W microwave power
1400 W grill
Defrost by time and weight
Touch control display with knobs
Electronic timer (Delay/Start function)
Chrome supports with 5 cooking levels
Removable double glazed door
Automatic disconnection security system
Reinforced grid