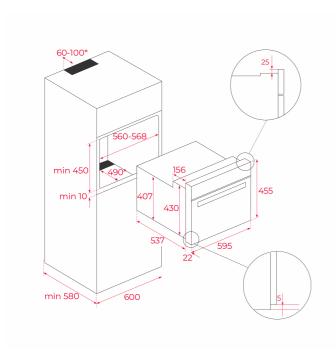

## **DIMENSIONS**

Product height (mm): 455 Product width (mm): 595 Product depth (mm): 559 Product length (mm): Net weight (Kg): 28,4

Capacity (gross/net): 45 / 44 litres