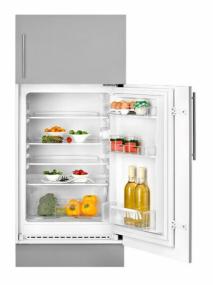

# Built-in refrigerator with inverter motor and antibacterial gasket

Fresh Box

Motor Inverter

Easy 90

LED

## **FEATURES**

Built-in top freezer refrigerator Manual defrost Manual adjustable thermostat FreshBox drawers 3 safety glass shelves Front adjustable feet LED Illumination Reversible doors

Climate class: SN/T