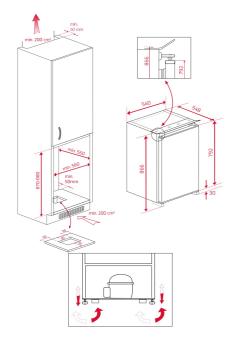

## **DIMENSIONS**

Product height (mm): 866 Product width (mm): 545 Product depth (mm): 545 Product length (mm): Net weight (Kg): 30,5