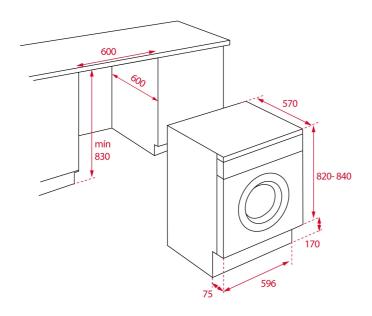

# DIMENSIONS

Product height (mm): 820 Product width (mm): 596 Product depth (mm): 570 Product length (mm): Net weight (Kg): 68