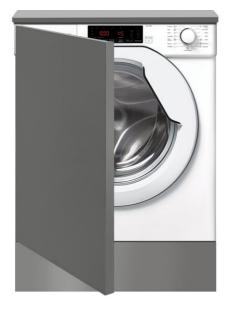

#### MAESTRO LI5 1481 EU

Built-In Washing Machine with 15 washing programs

#### **FEATURES**

Built-in Washing Machine Electronic control panel Washing capacity: 8 kg 15 washing programs Fast program: 14 minutes Special programs: ECO mode, Delicate Delay timer function SmartWash system Maximum spinning speed: 1400 RPM Automatic water regulation Automatic door lock safety system Child lock SoftCare drum Delay timer: 1-24 hours 30 cm wide porthole door

# COLOURS

114000003 White