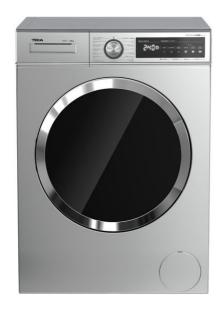

#### MAESTRO WMT 70840 SS

PremiumCare Series Free Standing Washing Machine with 15 washing programs

Quick Cycle

#### **FEATURES**

PremiumCare series

Free standing Washing Machine Electronic control panel with display

Washing capacity: 8 kg 15 washing programs Fast program: 15 minutes

Special programs: ECO mode, Wool care, Delicate, Anti-allergies

mode

Special functions: Delay timer, Speed wash, Easy ironing, Anti-

allergies, Extra rinse SmartWash system

Maximum spinning speed: 1400 RPM

Automatic water regulation Automatic door lock safety system

Balance control system

SoftCare drum

Child lock

Delay timer: 1-24 hours 30 cm wide porthole door