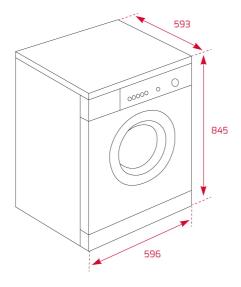

#### **DIMENSIONS**

Product height (mm): 845 Product width (mm): 596 Product depth (mm): 557 Product length (mm): Net weight (Kg): 72