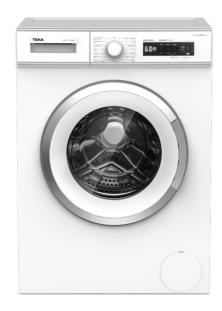

# **EASY WMT 10820 WH**

## Free standing washing machine with 15 washing programs

Quick Cycle

Washing capacity: 8Kg

## **FEATURES**

HomeCare series

Free standing Washing Machine Electronic control panel with display

Washing capacity: 8 kg 15 washing programs Fast program: 15 minutes

Special programs: ECO mode, Wool care, Delicate, Anti-allergies