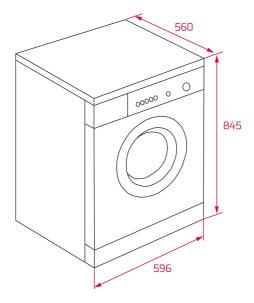

### **DIMENSIONS**

Product height (mm): 845 Product width (mm): 596 Product depth (mm): 533 Product length (mm): Net weight (Kg): 63