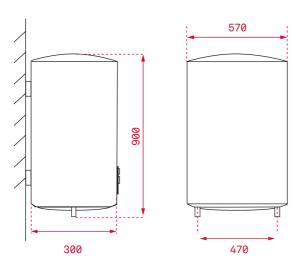

#### **DIMENSIONS**

Product height (mm): 900 Product width (mm): 570 Product depth (mm): 300 Product length (mm): Net weight (Kg): 32,84