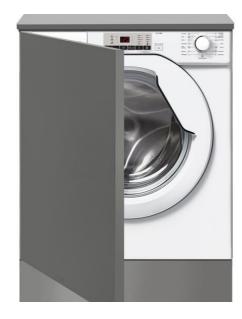

# Built-In Washing Machine with 15 washing programs

Quick Cycle

Washing capacity: 8Kg

### **FEATURES**

Built-in Washing Machine Electronic control panel Washing capacity: 8 kg 15 washing programs Fast program: 14 minutes

Special programs: ECO mode, Delicate

Delay timer function SmartWash system

Maximum spinning speed: 1000 RPM

Automatic water regulation Automatic door lock safety system

Child lock SoftCare drum

Delay timer: 1-24 hours 30 cm wide porthole door