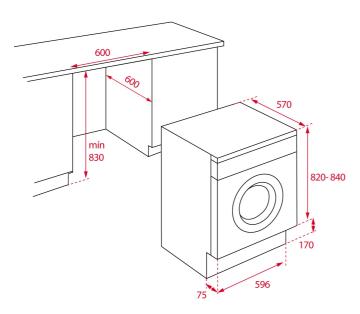

#### **DIMENSIONS**

Product height (mm): 820 Product width (mm): 596 Product depth (mm): 570 Product length (mm): Net weight (Kg): 68