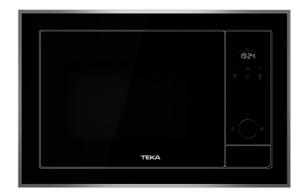

### **FEATURES**

Built-in Microwave + Grill

3 cooking functions

3 direct access menus

1 memory

5 power levels, 1200 W Grill power: 1000 W

Defrost by time and weight

Touch control display with knobs and minute minder

Double glazed door with right opening

Children safety lock

Automatic disconnection when open door

Quick start

Capacity (gross/net): 20 / 18 litres

Stainless steel cavity

## **COLOURS**

40584200

Black Glass with StainlessSteel frame

40584203

White Glass with StainlessSteel frame