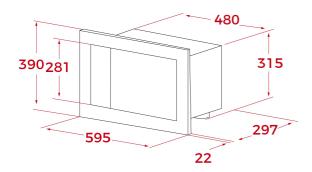

### **DIMENSIONS**

Product height (mm): 390 Product width (mm): 595 Product depth (mm): 325 Product length (mm): Net weight (Kg): 17,5