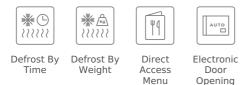

### **FEATURES**

Built-in Microwave + Grill 3 cooking functions 8 direct access menus 2 memories 5 power levels, 1450 W Grill power: 1000 W Defrost by time and weight Touch control display with minute minder Double glazed door with right opening Electronic door opening Children safety lock Automatic disconnection when open door Incandescent inner light Quick start Capacity (gross/net): 25 / 23.6 litres Stainless steel cavity