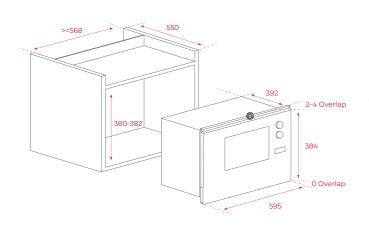

# DIMENSIONS

Product height (mm): 384 Product width (mm): 595 Product depth (mm): 392 Product length (mm): Net weight (Kg): 17,6