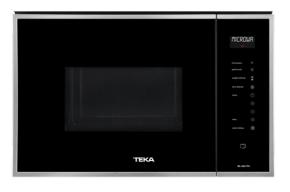

# MAESTRO **ML 825 TFL**25L Built-in Microwave + Grill with Full Touch Control

### **FEATURES**

Built-in Microwave + Grill 3 cooking functions 8 direct access menus 2 memories 5 power levels, 1450 W Grill power: 1000 W Defrost by time and weight Touch control display with minute minder Double glazed door with right opening Electronic door opening Children safety lock Automatic disconnection when open door Incandescent inner light Quick start Capacity (gross/net): 25 / 23.6 litres Stainless steel cavity

# COLOURS

Black Glass with StainlessSteel frame