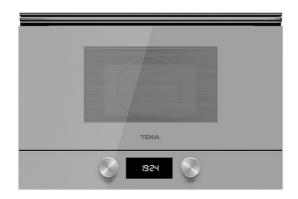

### 22L Built-in Microwave with ceramic base

Ceramic base

Defrost By Time

Defrost By Weight

Direct Access Menu

Electronic Door Opening

22L

### **FEATURES**

Urban Colors Edition
Built-in Microwave + Grill
Ceramic base with uniform heating
3 cooking functions

9 direct access menus
5 power levels, 2500 W
Grill power: 1200 W

Defrost by time and weight Touch control display with knobs Double glazed door with left opening

# **COLOURS**

112030004 Steam Grey Glass
112030002 London brick brown glass

112030002 White Glass

112030002 Black Glass

112030002 Stone Grey Glass