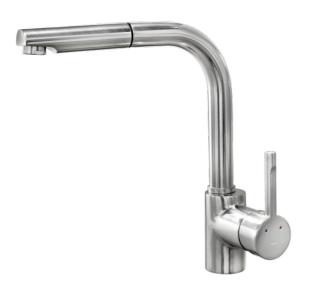

# **FEATURES**

High spout pull-out kitchen tap
Swivel spout
Anti-scale aerator
Pull-out 1 function: normal
Extra resistant flexible hose
Cartridge with ceramic discs of high resistance
Highly precise temperature control
Greater handling sensitivity with smoother movements
3/8" flexible inlet pipes