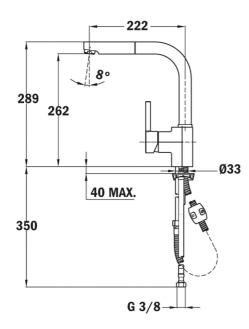

# **FEATURES**

High spout pull-out kitchen tap
Swivel spout
Anti-scale aerator
Pull-out 1 function: normal
Extra resistant flexible hose
Cartridge with ceramic discs of high resistance
Highly precise temperature control
Greater handling sensitivity with smoother movements
3/8" flexible inlet pipes

# **DIMENSIONS**

Product height (mm): 289
Product width (mm):
Product depth (mm):
Product length (mm):
Net weight (Kg): 2,7