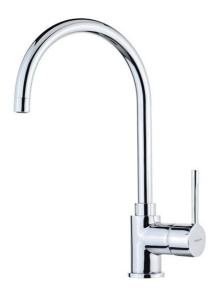

# Kitchen Tap mixer with high swivel spout

Anti-Scale Aerator

Swivel Spout

# **FEATURES**

High spout kitchen tap
Swivel spout
Anti-scale aerator
Cartridge with ceramic discs of high resistance
Highly precise temperature control
Greater handling sensitivity with smoother movements
3/8" flexible inlet pipes