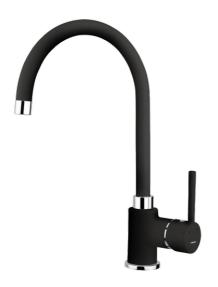

## **FEATURES**

High spout kitchen tap
Swivel spout
Anti-scale aerator
Cartridge with ceramic discs of high resistance
Highly precise temperature control
Greater handling sensitivity with smoother movements
3/8" flexible inlet pipes