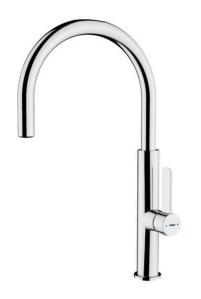

# Single Lever Kitchen Tap with aerator integrated in spout

Saving Water

Anti-Scale Aerator

Swivel Spout

Easy\_Quick

#### **FEATURES**

High spout kitchen tap
Swivel spout
Anti-scale aerator
Cartridge with ceramic discs of high resistance
Highly precise temperature control
Greater handling sensitivity with smoother movements
Easy-Quick fixation system
3/8" - 1/2" flexible inlet pipes