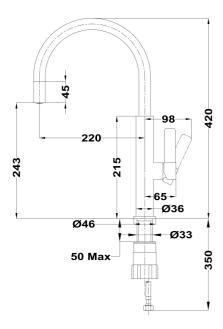

### **DIMENSIONS**

Product height (mm): 420 Product width (mm): Product depth (mm): Product length (mm): Net weight (Kg): 1,77