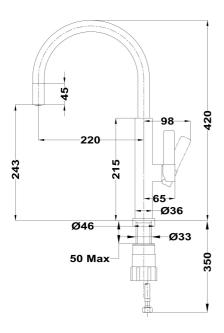

## **DIMENSIONS**

Product height (mm): 420 Product width (mm): Product depth (mm): Product length (mm): Net weight (Kg): 0,95