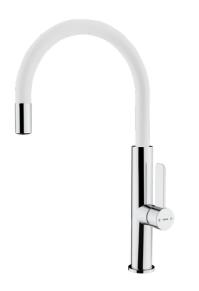

## **FEATURES**

High spout kitchen tap
Swivel spout
Anti-scale aerator
Cartridge with ceramic discs of high resistance
Highly precise temperature control
Greater handling sensitivity with smoother movements
Easy-Quick fixation system
3/8" - 1/2" flexible inlet pipes

## **COLOURS**

|   | 116030024 | Chrome white       |
|---|-----------|--------------------|
|   | 116030046 | Black chrome       |
| Ш | 116030046 | Chrome             |
| ٠ | 116030046 | Chrome titanium    |
|   | 116030046 | Chrome brass       |
|   | 116030046 | London brick brown |
|   | 116030046 | Steam grey         |
|   | 116030046 | Stone grey         |
|   |           |                    |