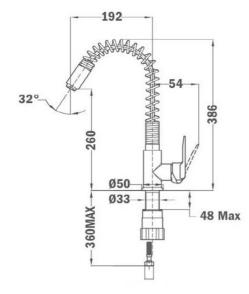

## **DIMENSIONS**

Product height (mm): 386 Product width (mm): Product depth (mm): Product length (mm): Net weight (Kg): 2,08