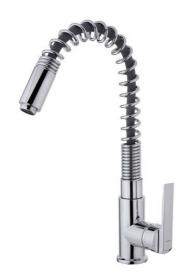

# Semi-professional Kitchen Tap Mixer with flexible spout

Anti-Scale Aerator

Swivel Spout

Easy\_Quick

## **FEATURES**

Professional kitchen tap
Swivel and flexible spout
Anti-scale aerator
35 mm cartridge
Cartridge with ceramic discs of high resistance
Highly precise temperature control
Greater handling sensitivity with smoother movements
Easy-Quick fixation system
3/8" certified flexible inlet pipes