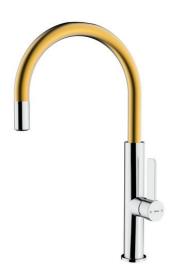

## TOTAL FOT 995

Single lever Kitchen Tap with aerator integrated in the spout

X

Easy\_Quick

Anti-Scale

Aerator

+: PVD

PVD

Swivel

Spout

REF: 116030034

EAN: 8434778009255

## **FEATURES**

Metallic Edition, Brass Collection High spout kitchen tap Swivel spout Anti-scale aerator Cartridge with ceramic discs of high resistance Highly precise temperature control Greater handling sensitivity with smoother movements Easy-Quick fixation system 3/8" - 1/2" flexible inlet pipes