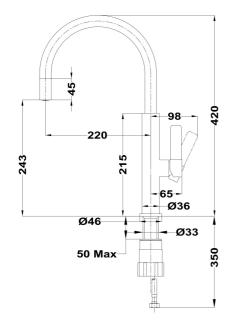

## DIMENSIONS

Product height (mm): 420 Product width (mm): Product depth (mm): Product length (mm): Net weight (Kg): 0,95