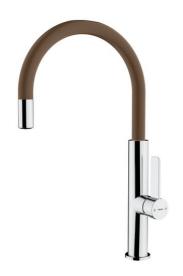

× ×

Saving Water

Anti-scale aerator

Swivel spout

Easy installation

### **FEATURES**

High spout kitchen tap
Swivel spout
Anti-scale aerator
Cartridge with ceramic discs of high resistance
Highly precise temperature control
Greater handling sensitivity with smoother movements
Easy-Quick fixation system
3/8" - 1/2" flexible inlet pipes

# **COLOURS**

| 116030048 | B London brick brown |
|-----------|----------------------|
| 116030046 | 6 Chrome titanium    |
| 116030046 | 6 Chrome brass       |
| 116030046 | Black chrome         |
| 116030046 | 6 Chrome white       |
| 116030046 | 6 Chrome             |
| 116030046 | Steam grey           |
| 116030046 | S Stone grey         |