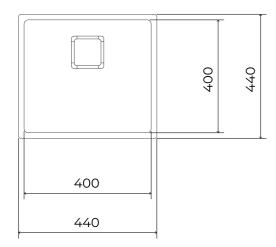

## **DIMENSIONS**

Product height (mm): Product width (mm): 440 Product depth (mm): Product length (mm): 440 Net weight (Kg): 3,48