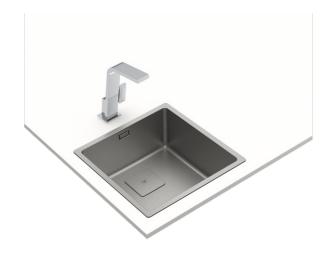

## MAESTRO FlexLinea RS15 40.40 Fortinox

Stainless steel sink with satin finish, ultra resistant Fortinox treatment and 200mm bowl

200mm depth

Antibacterial R15, easy to clean

## **FEATURES**

FlexLinea Series
Stainless steel sink with satin texture
Fortinox finish, 20% more resistant
One bowl
3-in-1 installation possibilities: top, flush or undermount
Easy clean radius R15 corners
Decorative SQ cover
SilentSmart, 50% less noise
3½" SQ manual basket waste and siphon
200 mm deep bowl
50 cm base unit