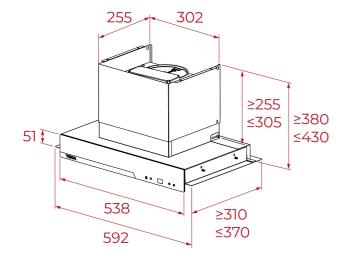

## DIMENSIONS

Product height (mm): 175 Product width (mm): 580 Product depth (mm): 310 Product length (mm): Net weight (Kg): 5,0