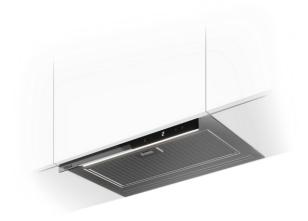

#### INTEGRA GFI 67350 ECS IX 110/60 kit Fully integrated invisible hood, easy to install and with space for storage

### **FEATURES**

Built-in hood, 60cm EasyFix installation with adjustable guides Electronic touch control 3 speeds + 1 intensive Fixed slim front panel Compact body LED lamp EcoPower motor Speed exhaust capacity (m3/h): 317-746 Speed sound level (dBA): 53-70 A+ Energy Class Installation kit 31-36cm depth included