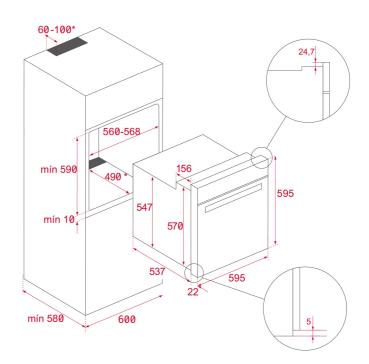

### **DIMENSIONS**

Product height (mm): 595 Product width (mm): 595 Product depth (mm): 537+22

Product length (mm): Net weight (Kg): 25