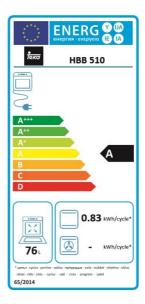

Energy consumption per cycle in conventional mode (kWh):

0.83

Energy consumption per cycle in fan-forced convection mode

(kWh): No

**Bottom Heating Element (W):** 1150

Grill (W): 1400

Traditional (W): 2550 Cooling Fan Motor (W): 18

**ENERGY EFFICIENCY** Energy Efficiency Class: A

**Energy Efficiency Index (EEI): 94,8** 

#### **ENERGY LABEL**