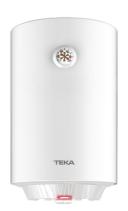

# EWH 30 C Water heater with vertical installation and 30L capacity

Dry Heating Protection

Humidity Control

Overheating Protection

Slim heater

**DESCRIPTION** Water heater with vertical installation and 30L capacity

#### **FEATURES**

Vertical installation Capacity: 30 litres

Average number of users: 1-2 Tank ultra-resistant protective polish

Enamelled heating element

Temperature regulation 30º - 75º C

Max input pressure: 0.75 Mpa