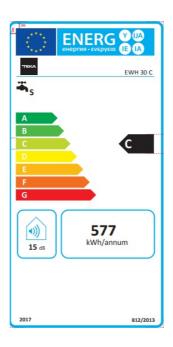

## **TECHNICAL DETAILS**

**ELECTRIC CONNECTION** 

Frequency (Hz): 50/60 Power rate (V): 220-240 Plug type: EU, 1m

**ENERGY EFFICIENCY** 

Energy Efficiency Class:  $\mbox{\it C}$ 

**MODELS** 

Control panel: MECHANICAL

#### **ENERGY LABEL**