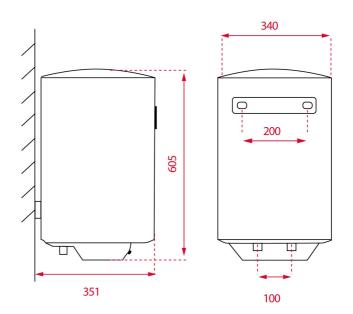

## **DIMENSIONS**

Product height (mm): 605 Product width (mm): 340 Product depth (mm): 340 Product length (mm): Net weight (Kg): 14,8