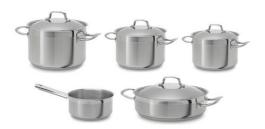

## Cookware set 9 piece kitchen set in stainless steel

**DESCRIPTION** 

9 piece kitchen set in stainless steel

**COLOURS** 

**REFERENCE** 

REF. 49004840 EAN. 8421152123621

## **FEATURES**

18/10 stainless steel pot set

3 layered base of 6,3 mm thickness for a better heat transmission and avoidance of deformations

Included:

- ø16 cm 1,5 L saucepan
- ø16 cm 2,2 L covered stockpot
- ø20 cm 4 L covered stockpot
- ø24 cm 6,7 L covered stockpot
- ø28 cm 4,3 L covered casserole