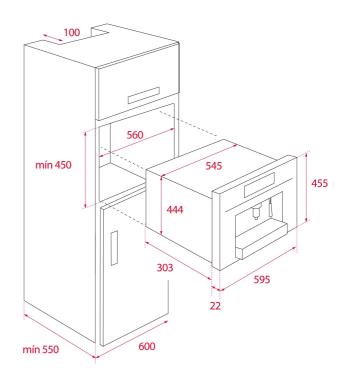

## **DIMENSIONS**

Product height (mm): 455 Product width (mm): 595 Product depth (mm): 330 Product length (mm): Net weight (Kg): 18,7