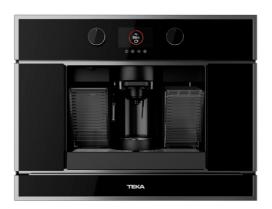

# **CLC 835 MC BK-SS** Urban Colors Edition. Multi-capsule and ground built-in coffee machine with 19 bar pump pressure

Capsules

Ground coffee

**DESCRIPTION** 

Urban Colors Edition. Multi-capsule and ground built-in coffee machine with 19 bar pump pressure

### **FEATURES**

Urban Colors Edition

Multi capsule and ground built-in coffee machine

Coffee size regulation

Touch control display with knobs

Capacity: 1 cup

Adjustable height system for different cup sizes

Milk frother and hot water pipe

Availability for ground coffee

3 storage drawers

19 bar pump pressure

1 litre water tank

Descaling function

Capsule adaptors suitable for:

Nespresso®,Lavazza®,Caffitaly®,E.S.E.