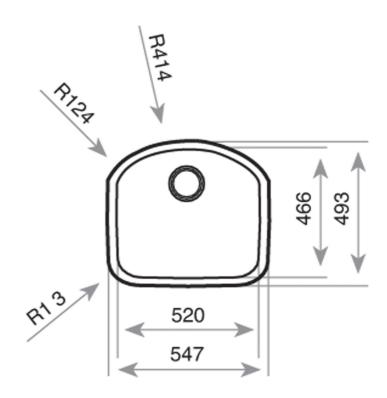

## **DIMENSIONS**

Product height (mm): Product width (mm): 530 Product depth (mm): 250 Product length (mm): 584 Net weight (Kg): 3,66

## **TECHNICAL DETAILS**

**MAIN BOWL** Main Bowl Length (mm): 520 Main Bowl Width (mm): 466

Main Bowl Depth (mm): 250

**OTHER FEATURES** Material: Stainless Steel

Type of installation: Undermount

Valve hole type: 3½" Overflow hole: Round