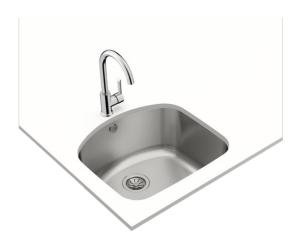

## BE 52.46 D 1B Undermount stainless steel sink with one bowl

Antibacterial

Lifetime warranty

**DESCRIPTION** Undermount stainless steel sink with one bowl

LIFE STYLE Total

**COLOURS** 

**REFERENCE** REF. 10125080 EAN. 8421152035962

## **FEATURES**

Space Series
Stainless steel sink
One bowl
Undermount installation
3½" manual basket waste with overflow
250 mm deep bowl
60 cm base unit