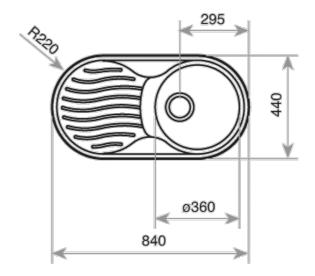

## **DIMENSIONS**

Product height (mm): Product width (mm): 440 Product depth (mm): 160 Product length (mm): 840 Net weight (Kg): 2,34

## **TECHNICAL DETAILS**

MAIN BOWL Main Bowl Length (mm): Ø360
Main Bowl Width (mm): Ø360

Main Bowl Depth (mm): 160

OTHER FEATURES

Material: Stainless Steel

Type of installation: Inset

Valve hole type: 3½"

Overflow hole: Round