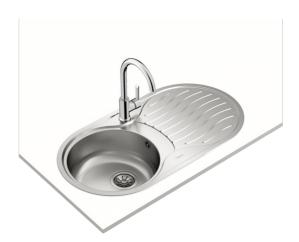

## **DR-80 1B 1D** Inset stainless steel sink with one bowl and one drainer

Antibacterial

Lifetime warranty

**DESCRIPTION** Inset stainless steel sink with one bowl and one drainer

LIFE STYLE Total

**COLOURS** 

## **FEATURES**

Sphera Series
Stainless steel sink
One bowl and one drainer
Inset installation
3½" manual basket waste
160 mm deep bowl
45 cm base unit