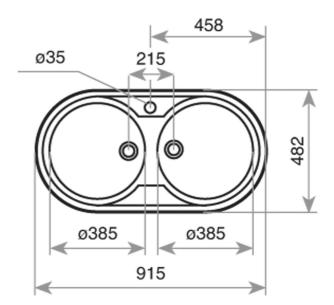

## DIMENSIONS

Product height (mm): Product width (mm): 482 Product depth (mm): 150 Product length (mm): 915 Net weight (Kg): 3,76

## **TECHNICAL DETAILS**

| MAIN BOWL      | Main Bowl Length (mm): Ø385<br>Main Bowl Width (mm): Ø385<br>Main Bowl Depth (mm): 150                                                       |
|----------------|----------------------------------------------------------------------------------------------------------------------------------------------|
| OTHER FEATURES | Material: Stainless Steel<br>Type of installation: Inset<br>Valve hole type: 3½"<br>Overflow hole: No<br>Sink Bowl / Top thickness (mm): 1,0 |
| OTHERS         | Base unit (cm): 60                                                                                                                           |
| SINK LAY OUT   | Number of bowls: 1<br>Number of drainers: 1<br>Drainer position: Reversible                                                                  |