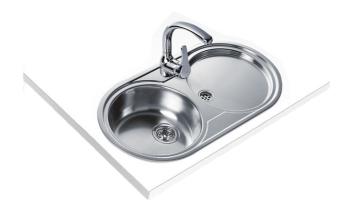

**Duetta 1B 1D** Inset stainless steel sink with one bowl and one drainer

Antibacterial

Lifetime warranty

DESCRIPTION

LIFE STYLE

COLOURS

REFERENCE

Inset stainless steel sink with one bowl and one drainer

## FEATURES

Sphera Series Stainless steel sink One bowl and one drainer Inset installation 3½" manual basket waste 150 mm deep bowl 60 cm base unit