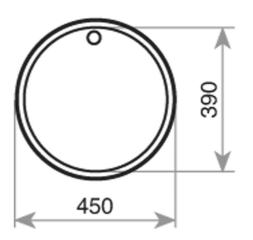

## DIMENSIONS

Product height (mm): Product width (mm): Ø450 Product depth (mm): 180 Product length (mm): Ø450 Net weight (Kg): 1,66

## **TECHNICAL DETAILS**

MAIN BOWL Main Bowl Length (mm): Ø390
Main Bowl Width (mm): Ø390

Main Bowl Depth (mm): 180

OTHER FEATURES

Material: Stainless Steel

Type of installation: Inset

Valve hole type: 3½"

Overflow hole: Round