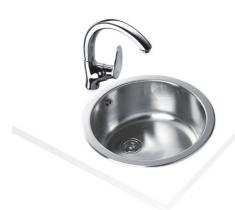

## ERC 1B Inset stainless steel sink with one bowl

Antibacterial

Lifetime warranty

**DESCRIPTION** Inset stainless steel sink with one bowl

**LIFE STYLE** Easy

**COLOURS** 

**REFERENCE** REF. 10108035 EAN. 8421152131770

## **FEATURES**

Sphera Series
Stainless steel sink
One bowl
Inset installation
3½" manual basket waste
180 mm deep bowl
45 cm base unit