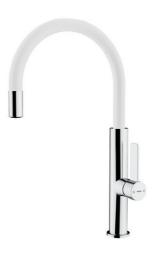

## FOT 995 Single Lever Kitchen Tap with aerator integrated in spout

Saving Water

Anti-Scale Aerator

Swivel Spout

Easy\_Quick

**DESCRIPTION** 

Single Lever Kitchen Tap with aerator integrated in spout

LIFE STYLE

## **FEATURES**

High spout kitchen tap
Swivel spout
Anti-scale aerator
Cartridge with ceramic discs of high resistance
Highly precise temperature control
Greater handling sensitivity with smoother movements
Easy-Quick fixation system
3/8" - 1/2" flexible inlet pipes