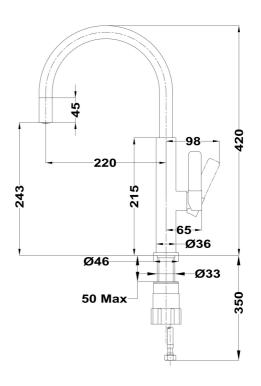

## **DIMENSIONS**

Product height (mm): 420 Product width (mm): Product depth (mm): Product length (mm): Net weight (Kg): 0,95