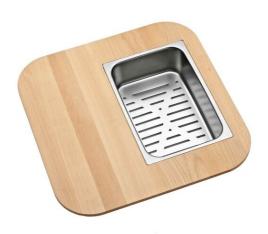

## **Chopping board with colander bowl Kit** Wooden chopping board with stainless steel colander bowl kit for 40.40 sinks

**DESCRIPTION** 

Wooden chopping board with stainless steel colander bowl kit for  $40.40 \; \text{sinks}$ 

## Chopping board with colander bowl Kit

**FEATURES** 

Wood plank Stainless steel colander Accessory designed to cuvettes 40 x 40 cm