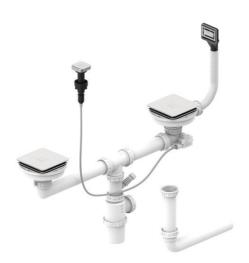

## **Aut. Basket square waste 2b/1½b assy. square drainage + 2 cover** Aut. basket square waste 2b/1½b assy. square drainage + 2 cover

**DESCRIPTION** 

Aut. basket square waste  $2b/1\frac{1}{2}b$  assy. square drainage + 2 cover

## Aut. Basket square waste $2b/1\frac{1}{2}b$ assy. square drainage + 2 cover

**FEATURES** 

AUT. BASKET SQUARE WASTE 2B/1½B ASSY. SQUARE DRAINAGE + 2 COVER