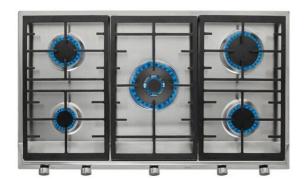

## TOTAL EX 90.1 5G AI AL DR CI

**TEKA** 

Gas hob with 5 high efficiency burners and cast iron grills in 90 cm of natural

#### **FEATURES**

Gas typology: LPG (butane/propane)

90 cm gas hob Double ring burner

Cast iron grids with a professional look.

Metallic and glossy black looking frontal knobs

Auto-ignition

Auto-lock safety device

High Efficiency burners.

5 cooking zones:

1 double ring burner (4.00 kW)

1 fast burner (2.8 kW)

2 semi-fast burner (1.75 kW)

1 auxiliary burner (1kW)

Auto ignition