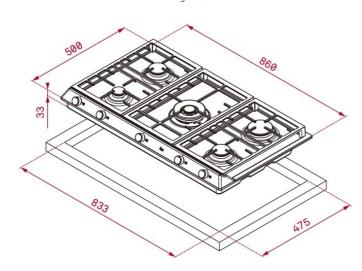

#### **DIMENSIONS**

Product height (mm): 84 Product width (mm): 860 Product depth (mm): 500 Product length (mm): Net weight (Kg): 13,5