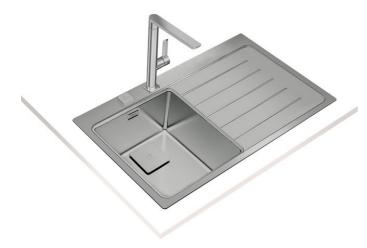

# MAESTRO Zenit RS15 1C 1E 86

Inset Stainless Steel Sink with one bowl and one drainer (Right hand)

Lifetime 200mm warranty+SilentSmart

Hygiene R15

#### **FEATURES**

PureLine stainless steel sink
1 bowl and 1 drainer, right hand
Finish: Polished
Inset Installation
Easy clean radius R15 corners
3½" SQ automatic basket waste with siphon
Decorative SQ cover

### **DIMENSIONS**

Product height (mm): Product width (mm): 520 Product depth (mm): 200 Product length (mm): 860 Net weight (Kg): 5,51