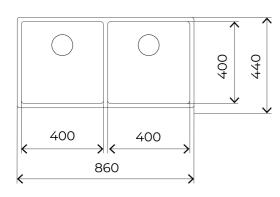

# **DIMENSIONS**

Product height (mm): Product width (mm): 440 Product depth (mm): 200 Product length (mm): 860 Net weight (Kg): 6,96