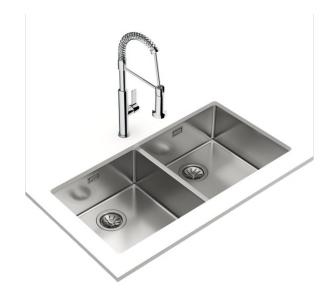

# MAESTRO Be Linea RS15 2B 860

# Undermount Stainless Steel Sink with two bowls

R15

Lifetime 200mm warranty+SilentSmart

Hygiene

## **FEATURES**

PureLine stainless steel sink, Two bowls

Finish: Polished

Undermount installation

Easy clean radius R15 corners

 $3\frac{1}{2}$ " manual basket wastes with overflow and siphon

SilentSmart, 50% less noise