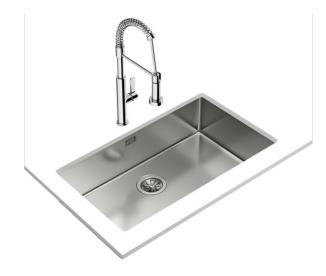

### MAESTRO Be Linea RS15 71.40

## Undermount Stainless Steel Sink with one bowl

R15

Lifetime 200mm warranty+SilentSmart

Hygiene

## **FEATURES**

PureLine stainless steel sink, One bowl

Finish: Polished

Undermount installation

Easy clean radius R15 corners

 $3\frac{1}{2}$ " manual basket waste with overflow and siphon

SilentSmart, 50% less noise