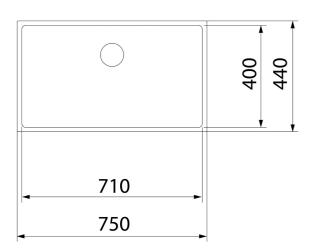

### **DIMENSIONS**

Product height (mm): Product width (mm): 440 Product depth (mm): 200 Product length (mm): 750 Net weight (Kg): 5,02