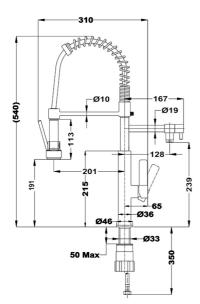

### **DIMENSIONS**

Product height (mm): 540 Product width (mm): Product depth (mm): 310 **Product length (mm):** Net weight (Kg): 1,35