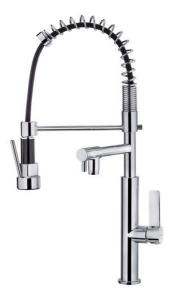

# Professional Kitchen Mixer with spout to fill recipients

Anti-Scale Aerator

High\_Resistane Saving\_Water

Swivel\_SpoutEasy\_Quick

## **FEATURES**

Professional kitchen tap Swivel and flexible spout

Anti-scale aerator

Pull-down shower with stop function. 1 function: Shower spray

Extra spout to fill recipients

Cartridge with ceramic discs of high resistance

Highly precise temperature control

Greater handling sensitivity with smoother movements

High resistant flexible spring

Stainless steel flexible hose reinforced with plastic for better

protection and easy cleaning Easy-Quick fixation system 3/8" - 1/2" flexible inlet pipes