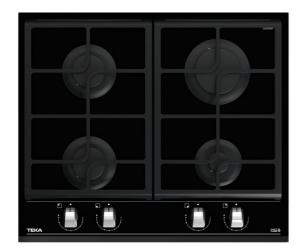

## Gas on Glass Hob with ExactFlame function in 60 cm of butane gas

Autolock

Auto

ExactFlame ignition

Easy Installation

#### **FEATURES**

**Urban Colors Edition** 

Gas on Glass with ExactFlame and bevelled frontt

Front control knobs with ergonomic design

Ceramic glass surface

9 power levels with precise control of the flame

- 4 gas burners
- -1 double ring burner, 4,00 kW
- -1 semi-fast burners, 1,75 kW
- -1 fast burner, 2,80 kW
- -1 auxiliary burner, 1,00 kW

Auto-lock safety device (Thermocouples)

Automatic-ignition in every burner, activated through control

knobs

Optional Wok support

Large cast iron pan grids

Easy installation kit

Type of Gas: Butane