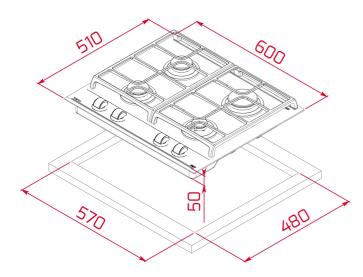

### **DIMENSIONS**

Product height (mm): 98 Product width (mm): 600 Product depth (mm): 510 **Product length (mm):** Net weight (Kg): 11,14

Power rate (V): 220-240 Frequency (Hz): 50/60

Maximum Nominal Power (W): -