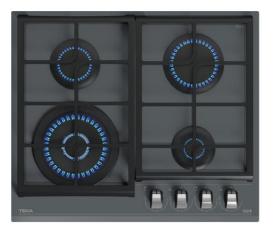

MAESTRO GZC 64320 ST

**TEKA** 

Gas on Glass Hob with ExactFlame function in 60 cm of butane gas

## **FEATURES**

Urban Colors Edition Gas on Glass with ExactFlame 9 power levels with precise control of the flame Front control knobs with ergonomic design 4 cooking zones: -1 double ring burner (4.00 kW) -1 semi-fast burners (1.75 kW) -1 fast burner (2.80 kW) -1 auxiliary burner (1.00 kW) Large cast iron grids Automatic-ignition in every burner, activated through control knobs Auto-lock safety device (Thermocouples) **Optional Wok support** Easy installation kit Tempered glass surface Type of Gas: Butane Nozzles to natural gas