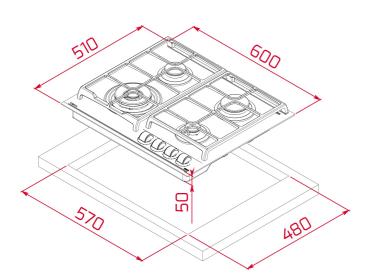

## DIMENSIONS

Product height (mm): 98 Product width (mm): 600 Product depth (mm): 510 Product length (mm): Net weight (Kg): 11,7