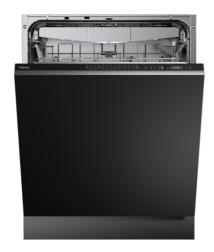

Fully integrated dishwasher with DualCare program and Extra Drying function

Eco Function

Third Cutlery Tray

Beam On

Extra Dry

Multi Cleaner

Smart Sensor

### **FEATURES**

Fully integrated dishwasher

Electronic control panel with white LED display

Third cutlery tray Place Settings: 15 Washing programs: 9

Washing temperatures : 35°, 40°, 45°,50°, 65°, 70° C

AquaStop safety system

### **COLOURS**

114270003 Black