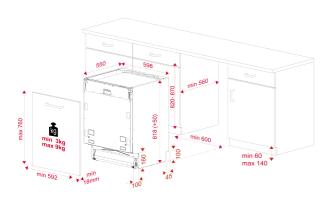

## **DIMENSIONS**

Product height (mm): 818 Product width (mm): 598 Product depth (mm): 550 Product length (mm): Net weight (Kg): 38,4