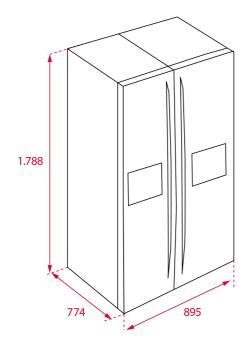

## **DIMENSIONS**

Product height (mm): 1788 Product width (mm): 895 Product depth (mm): 745 Product length (mm): Net weight (Kg): 108