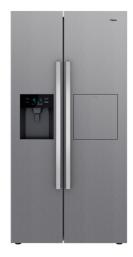

## A++ No Frost Side by Side Refrigerator in 179cm

LED Fresh Box Bar On Door

Full No Frost

On Holidays function

#### **FEATURES**

Side by Side refrigerator

Full No Frost

Electronic display with freezer and refrigerator

temperature control and indicator

Bar on door system

Eco function

On holidays function

Fast Freeze / Quick Cool function

2 FreshBox drawers

7 safety glass shelves with adjustable height

LED ilumination

Safety lock for children

8 door balconies

External metal handle

Back wheels to move the appliance easily

Adjustable feet (front/rear)

Energy class: A++ Climate class: N/T

Total gross capacity : 574 litres Net capacity (fridge): 334 litres Net capacity (freezer): 156 litres