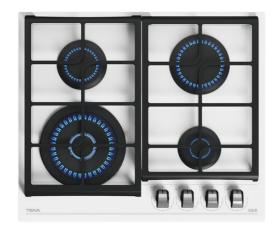

### **FEATURES**

**Urban Colors Edition** 

Gas on Glass with ExactFlame

9 power levels with precise control of the flame Front control knobs with ergonomic design

- 4 cooking zones:
- -1 double ring burner (4.00 kW)
- -1 semi-fast burners (1.75 kW)
- -1 fast burner (2.80 kW)
- -1 auxiliary burner (1.00 kW)

Large cast iron grids

Automatic-ignition in every burner, activated

through control knobs

Auto-lock safety device (Thermocouples)

Optional Wok support Easy installation kit

Tempered glass surface

Type of Gas: Butane Nozzles to natural gas