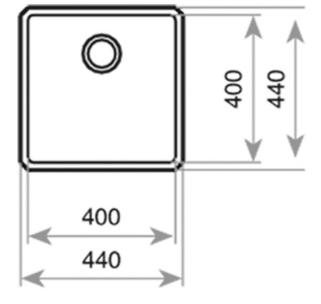

### DIMENSIONS

Product height (mm): Product width (mm): 440 Product depth (mm): 200 Product length (mm): 440 Net weight (Kg): 3,48