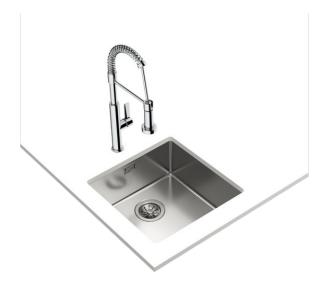

# MAESTRO Be Linea RS15 40.40

Undermount Stainless Steel Sink with one bowl

Lifetime

200mm warranty+SilentSmart

#### **FEATURES**

PureLine stainless steel sink, One bowl Finish: Polished Undermount installation  $3\frac{1}{2}$ " manual basket waste with overflow and siphon Easy clean radius R15 corners SilentSmart, 50% less noise 50 cm base unit Thickness: 1.0 mm Packaging: Individual carton box